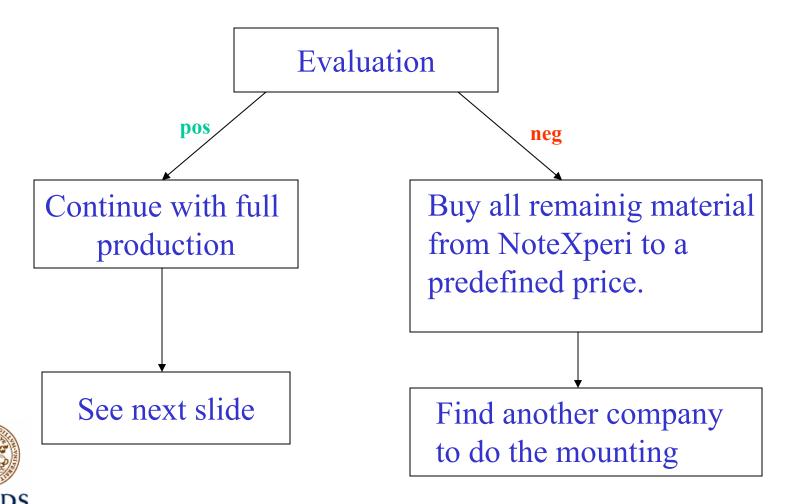

#### Front-End Card Production

Hans-Åke Gustafsson/Lennart Österman

Division of Experimental High-Energy Physics

Lund University





#### **Front-End Card Production**

- Contract signed with NoteXperi in December 2003
- First production discussions in January 2004
- Final production document delivered to NoteXperi last week





# **Production Strategy**

- NoteXperi orders almost all material for the full production
- Go ahead given to them last week
- Preseries production of 200 boards as soon as all material is available
- Evaluation of the 200 boards







# Production Strategy cont



# Production Strategy cont

- •Very flexible production schedule essential on our conditions
- Probably limited by us delivering the components
- However, a minimum number of boards (300) before they start a batch