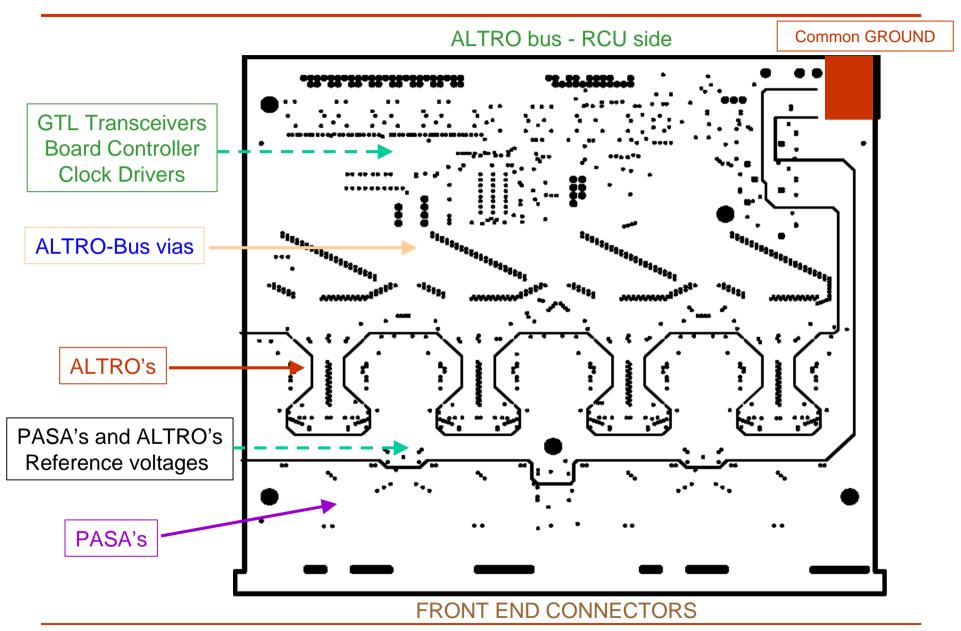

# **The Front End Card - status report**

Alice TPC Meeting - G. S. I. 2-3 June 2003

Roberto Campagnolo

presentation available at http://cern.ch/ep-ed-alice-tpc/

#### Outline:

- Overview of the final Front End Card
- Preliminary test results
- Remaining Work

### The final Front End Card – list of the improvements

- ✓ Components and layout optimized for the mass production
- ✓ Improved Ground plane
- ✓ 2mm. pitch back-end connectors
- ✓ More reliable power connector
- ✓ Enhanced power decoupling
- ✓ New reference voltages distribution
- ✓ Additional serial EEPROM
- ✓ Geographical address feature

#### FEC 3.1 - Ground Plane



# FEC 3.1 – Top View



# Stand alone noise measurements - preliminary



# **Remaining work**

- Characterization of the Card plugged to the detector
- Production of a small series (50 units) to tests the Backplane connectivity
- Final choice of the Reference voltage amplifiers and Board Controller