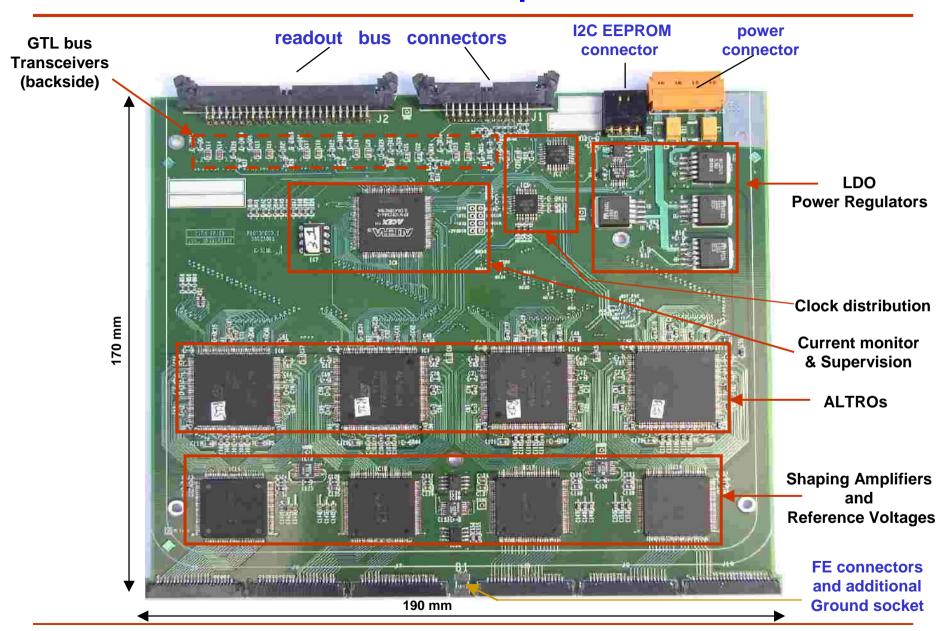

# **The Front End Card - status report**

Alice TPC Meeting - G. S. I. 2-3 June 2003

Roberto Campagnolo

presentation available at http://cern.ch/ep-ed-alice-tpc/

#### Outline:

- Overview of the final Front End Card
- Preliminary test results
- Remaining Work

### The final Front End Card – list of the improvements

- ✓ Components and layout optimized for the mass production
- ✓ Improved Ground plane
- ✓ 2mm. pitch back-end connectors
- ✓ More reliable power connector
- ✓ Enhanced power decoupling
- ✓ New reference voltages distribution
- ✓ Additional serial EEPROM
- ✓ Geographical address feature

#### FEC 3.1 - Ground Plane



# FEC 3.1 – Top View



# Stand alone noise measurements - preliminary



# **Remaining work**

- Characterization of the Card plugged to the detector
- Production of a small series (50 units) to tests the Backplane connectivity
- Final choice of the Reference voltage amplifiers and Board Controller