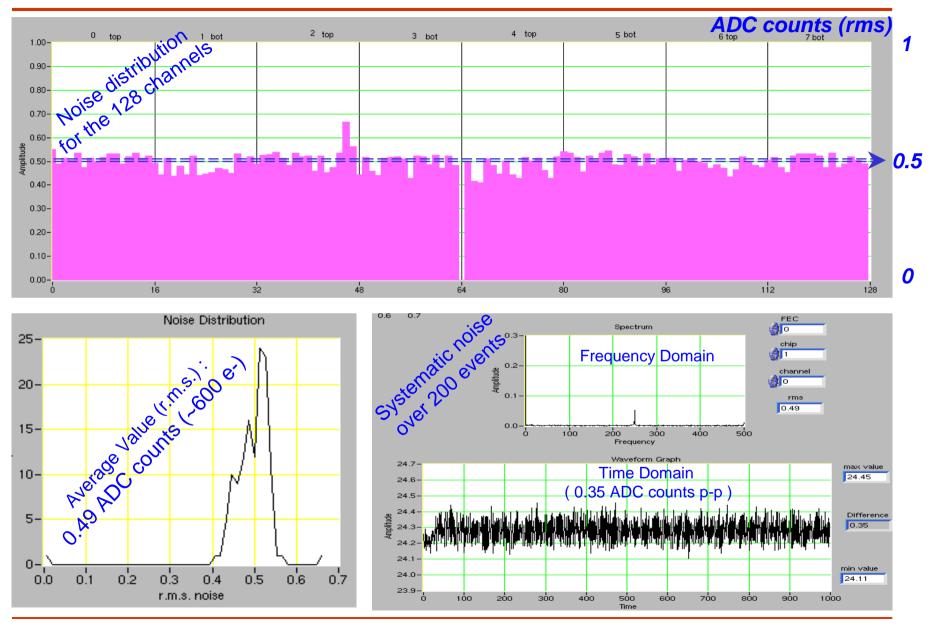

# **The Front End Card - status report**

Alice TPC Meeting - G. S. I. 2-3 June 2003

Roberto Campagnolo

presentation available at http://cern.ch/ep-ed-alice-tpc/

#### Outline:

- Overview of the final Front End Card
- Preliminary test results
- Remaining Work

### The final Front End Card – list of the improvements

- ✓ Components and layout optimized for the mass production
- ✓ Improved Ground plane
- ✓ 2mm. pitch back-end connectors
- ✓ More reliable power connector
- ✓ Enhanced power decoupling
- ✓ New reference voltages distribution
- ✓ Additional serial EEPROM
- ✓ Geographical address feature

#### FEC 3.1 - Ground Plane



# FEC 3.1 – Top View



# Stand alone noise measurements - preliminary



# **Remaining work**

- Characterization of the Card plugged to the detector
- Production of a small series (50 units) to tests the Backplane connectivity
- Final choice of the Reference voltage amplifiers and Board Controller