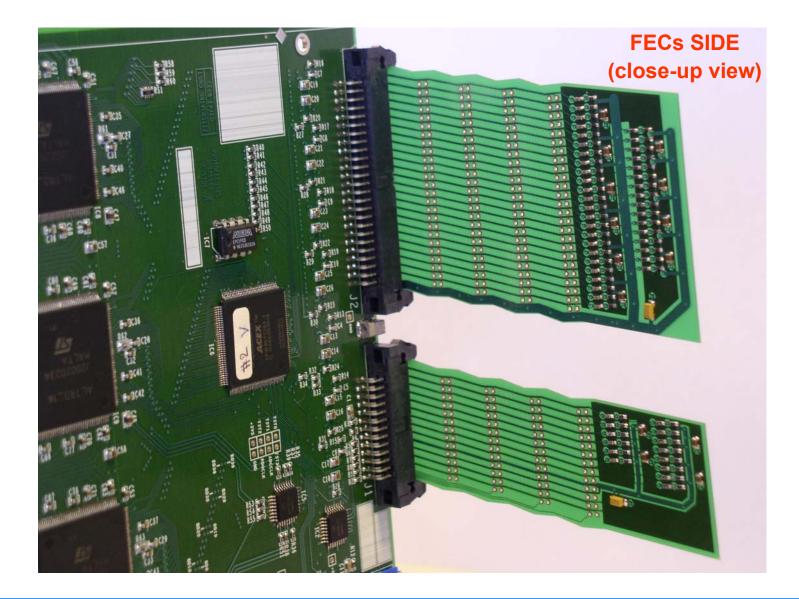

### VERSION 2 (baseline)

### based on a standard (FR4) 4-layer PCB

### based on a standard (FR4) 4-layer PCB

| - |                                                                 |  |  |                                                                   |                                                                    |  | 10 10   10 10 10   10 10 10 10   10 10 10 10 10   10 10 10 10 10 10   10 10 10 10 10 10 10 10 10 10 10 10 10 10 10 10 10 10 10 10 10 10 10 10 10 10 10 10 10 10 10 10 10 10 10 10 10 10 10 10 10 10 10 10 10 10 10 10 10 10 10 10 10 10 10 10 10 10 10 10 10 10 10 10 10 10 10 10 10 10 10 10 10 10 10 10 10 | ୦୦୦୦୦୦୦୦୦୦୦୦୦୦<br>୧୦୦୦୦୦୦୦୦୦୦୦୦୦୦୦୦୦୦୦୦୦୦ |                                        |
|---|-----------------------------------------------------------------|--|--|-------------------------------------------------------------------|--------------------------------------------------------------------|--|--------------------------------------------------------------------------------------------------------------------------------------------------------------------------------------------------------------------------------------------------------------------------------------------------------------|-------------------------------------------|----------------------------------------|
|   | 0 0 0<br>0 0 0<br>0 0<br>0 0<br>0 0<br>0 0<br>0 0<br>0 0<br>0 0 |  |  | •••<br>•••<br>•••<br>•••<br>•••<br>•••<br>•••<br>•••<br>•••<br>•• | 200<br>200<br>200<br>200<br>200<br>200<br>200<br>200<br>200<br>200 |  | 8000<br>8000<br>800<br>800<br>800<br>800<br>800<br>800<br>800<br>8                                                                                                                                                                                                                                           | 22228829292828988                         | 11000000000000000000000000000000000000 |