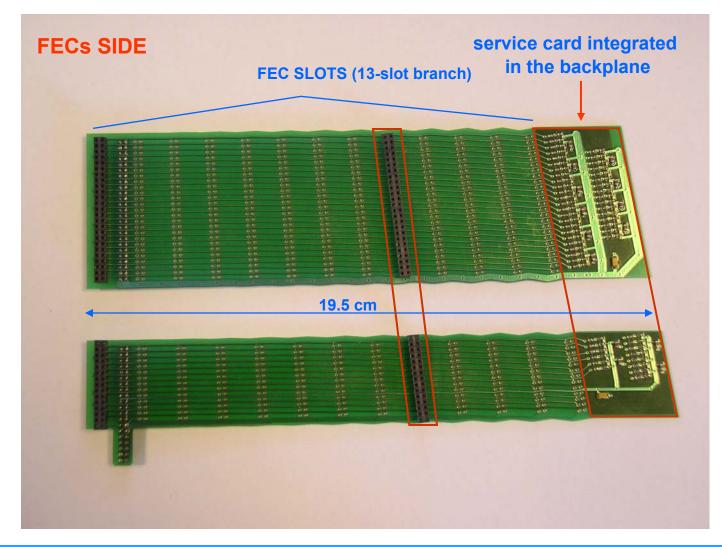

### VERSION 2 (baseline)

### based on a standard (FR4) 4-layer PCB

### based on a standard (FR4) 4-layer PCB

| - |                                                                 |  |  |                                                                   |                                                                    |  | 10 10   10 10 10   10 10 10 10   10 10 10 10 10   10 10 10 10 10 10   10 10 10 10 10 10 10 10 10 10 10 10 10 10 10 10 10 10 10 10 10 10 10 10 10 10 10 10 10 10 10 10 10 10 10 10 10 10 10 10 10 10 10 10 10 10 10 10 10 10 10 10 10 10 10 10 10 10 10 10 10 10 10 10 10 10 10 10 10 10 10 10 10 10 10 10 10 | ୦୦୦୦୦୦୦୦୦୦୦୦୦୦<br>୧୦୦୦୦୦୦୦୦୦୦୦୦୦୦୦୦୦୦୦୦୦୦ |                                        |
|---|-----------------------------------------------------------------|--|--|-------------------------------------------------------------------|--------------------------------------------------------------------|--|--------------------------------------------------------------------------------------------------------------------------------------------------------------------------------------------------------------------------------------------------------------------------------------------------------------|-------------------------------------------|----------------------------------------|
|   | 0 0 0<br>0 0 0<br>0 0<br>0 0<br>0 0<br>0 0<br>0 0<br>0 0<br>0 0 |  |  | •••<br>•••<br>•••<br>•••<br>•••<br>•••<br>•••<br>•••<br>•••<br>•• | 200<br>200<br>200<br>200<br>200<br>200<br>200<br>200<br>200<br>200 |  | 8000<br>8000<br>800<br>800<br>800<br>800<br>800<br>800<br>800<br>8                                                                                                                                                                                                                                           | 22228829292828988                         | 11000000000000000000000000000000000000 |