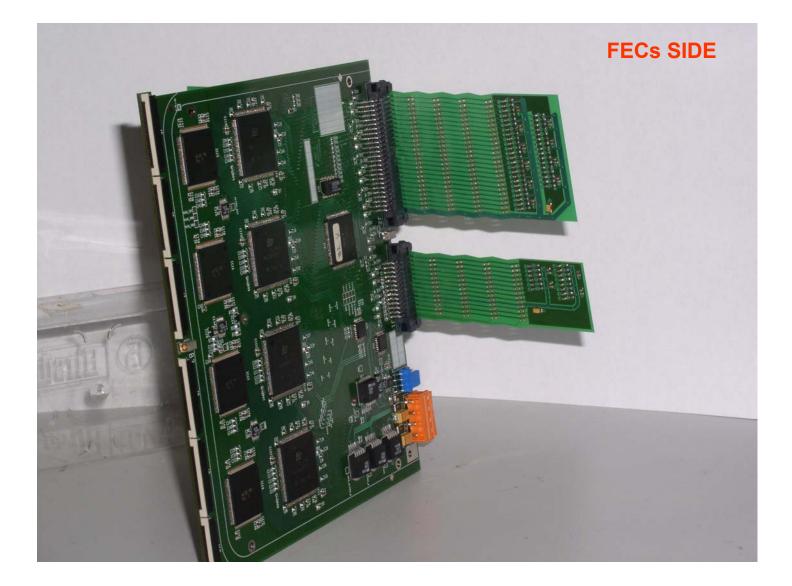

### VERSION 2 (baseline)

### based on a standard (FR4) 4-layer PCB

### based on a standard (FR4) 4-layer PCB

| - |                                                                 |  |  |                                                                   |                                                                    |  | 10 10   10 10 10   10 10 10 10   10 10 10 10 10   10 10 10 10 10 10   10 10 10 10 10 10 10 10 10 10 10 10 10 10 10 10 10 10 10 10 10 10 10 10 10 10 10 10 10 10 10 10 10 10 10 10 10 10 10 10 10 10 10 10 10 10 10 10 10 10 10 10 10 10 10 10 10 10 10 10 10 10 10 10 10 10 10 10 10 10 10 10 10 10 10 10 10 | ୦୦୦୦୦୦୦୦୦୦୦୦୦୦<br>୧୦୦୦୦୦୦୦୦୦୦୦୦୦୦୦୦୦୦୦୦୦୦ |                                        |
|---|-----------------------------------------------------------------|--|--|-------------------------------------------------------------------|--------------------------------------------------------------------|--|--------------------------------------------------------------------------------------------------------------------------------------------------------------------------------------------------------------------------------------------------------------------------------------------------------------|-------------------------------------------|----------------------------------------|
|   | 0 0 0<br>0 0 0<br>0 0<br>0 0<br>0 0<br>0 0<br>0 0<br>0 0<br>0 0 |  |  | •••<br>•••<br>•••<br>•••<br>•••<br>•••<br>•••<br>•••<br>•••<br>•• | 200<br>200<br>200<br>200<br>200<br>200<br>200<br>200<br>200<br>200 |  | 8000<br>8000<br>800<br>800<br>800<br>800<br>800<br>800<br>800<br>8                                                                                                                                                                                                                                           | 22228829292828988                         | 11000000000000000000000000000000000000 |